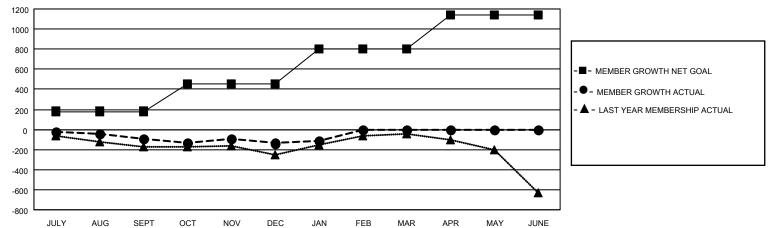

## Multiple District A

Results as of: 1/31/2021 LOCATION: ONTARIO

| Clubs                 |               |           |               | Members               |                        |                         |                                                    |  |
|-----------------------|---------------|-----------|---------------|-----------------------|------------------------|-------------------------|----------------------------------------------------|--|
| RESULTS FOR 2020-2021 |               |           |               | RESULTS FOR 2020-2021 |                        |                         |                                                    |  |
| QUARTER               | NEW CLUB GOAL | NEW CLUBS | DROPPED CLUBS | QUARTER MEME          | BER GROWTH NET<br>GOAL | MEMBER GROWTH<br>ACTUAL | DROPPED<br>MEMBERS ACTUAL<br>(including transfers) |  |
| JULY/AUG/SEPT         | 1             | 2         | 5             | JULY/AUG/SEPT         | 180                    | 274                     | 316                                                |  |
| OCT/NOV/DEC           | 3             | 5         | 2             | OCT/NOV/DEC           | 270                    | 501                     | 504                                                |  |
| JAN/FEB/MAR           | 9             | 1         | 0             | JAN/FEB/MAR           | 355                    | 105                     | 68                                                 |  |
| APR/MAY/JUNE          | 7             | 0         | 0             | APR/MAY/JUNE          | 335                    | 0                       | 0                                                  |  |

## GOALS AND ACTUAL MEMBERS CUMULATIVE

| DROPPED CLUBS: 7  |     | 188 CLUBS OF 531 ADDED 1 OR MORE<br>NEW MEMBERS | GENDER DISTRIBUTION  MALE 8,405 (69.01%) |                |       |
|-------------------|-----|-------------------------------------------------|------------------------------------------|----------------|-------|
| DROPPED MEMBERS   |     |                                                 | FEMALE                                   | 3,774 (30.99%) |       |
| DECEASED          | 127 | CLICK HERE FOR CUMULATIVE                       | TOTAL FAMILY UNIT MEMBERS                |                | 2,217 |
| CLUB CANCELLED 10 |     | MEMBERSHIP DATA                                 |                                          |                |       |
| OTHER             | 751 |                                                 | FAMILY MEMBERS PAYING HALF DUES          |                | 1,140 |
| TOTAL             | 888 |                                                 | 0023                                     |                |       |