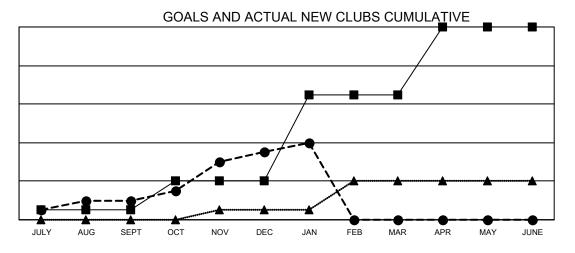

## Multiple District A

Results as of: 1/31/2021 LOCATION: ONTARIO

| Clubs                 |               |           |               | Members               |                        |                         |                                                    |  |
|-----------------------|---------------|-----------|---------------|-----------------------|------------------------|-------------------------|----------------------------------------------------|--|
| RESULTS FOR 2020-2021 |               |           |               | RESULTS FOR 2020-2021 |                        |                         |                                                    |  |
| QUARTER               | NEW CLUB GOAL | NEW CLUBS | DROPPED CLUBS | QUARTER MEME          | BER GROWTH NET<br>GOAL | MEMBER GROWTH<br>ACTUAL | DROPPED<br>MEMBERS ACTUAL<br>(including transfers) |  |
| JULY/AUG/SEPT         | 1             | 2         | 5             | JULY/AUG/SEPT         | 180                    | 274                     | 316                                                |  |
| OCT/NOV/DEC           | 3             | 5         | 2             | OCT/NOV/DEC           | 270                    | 501                     | 504                                                |  |
| JAN/FEB/MAR           | 9             | 1         | 0             | JAN/FEB/MAR           | 355                    | 105                     | 68                                                 |  |
| APR/MAY/JUNE          | 7             | 0         | 0             | APR/MAY/JUNE          | 335                    | 0                       | 0                                                  |  |

- CURRENT YEAR GOALS FOR NEW CLUBS

- CURRENT YEAR ACTUAL NEW CLUBS

- ▲ - LAST YEAR ACTUAL NEW CLUBS